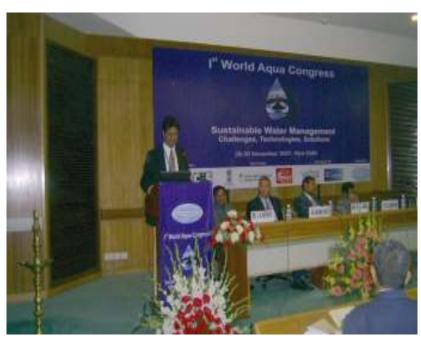

Ist World Aqua Congress provided a common platform to decision makers, policy and law makers, users, technology providers, service providers and stake holders.

#### Recommendation of WAC 2007

1<sup>st</sup> World Aqua Congress was held from November 28<sup>th</sup> to 30<sup>th</sup>, 2007, at the India Habitat Centre, New Delhi. Following are the recommendations and conclusions of the congress, unanimously accepted by all the participants during the concluding session: