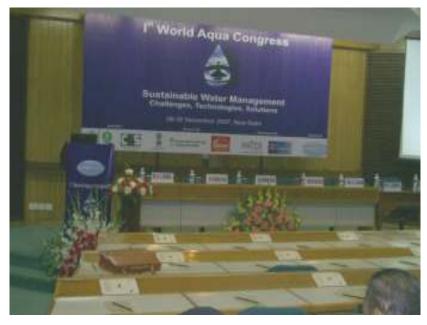

Ist World Aqua Congress provided a common platform to decision makers, policy and law makers, users, technology providers, service providers and stake holders.

#### Recommendation of WAC 2007

1<sup>st</sup> World Aqua Congress was held from November 28<sup>th</sup> to 30<sup>th</sup>, 2007, at the India Habitat Centre, New Delhi. Following are the recommendations and conclusions of the congress, unanimously accepted by all the participants during the concluding session: